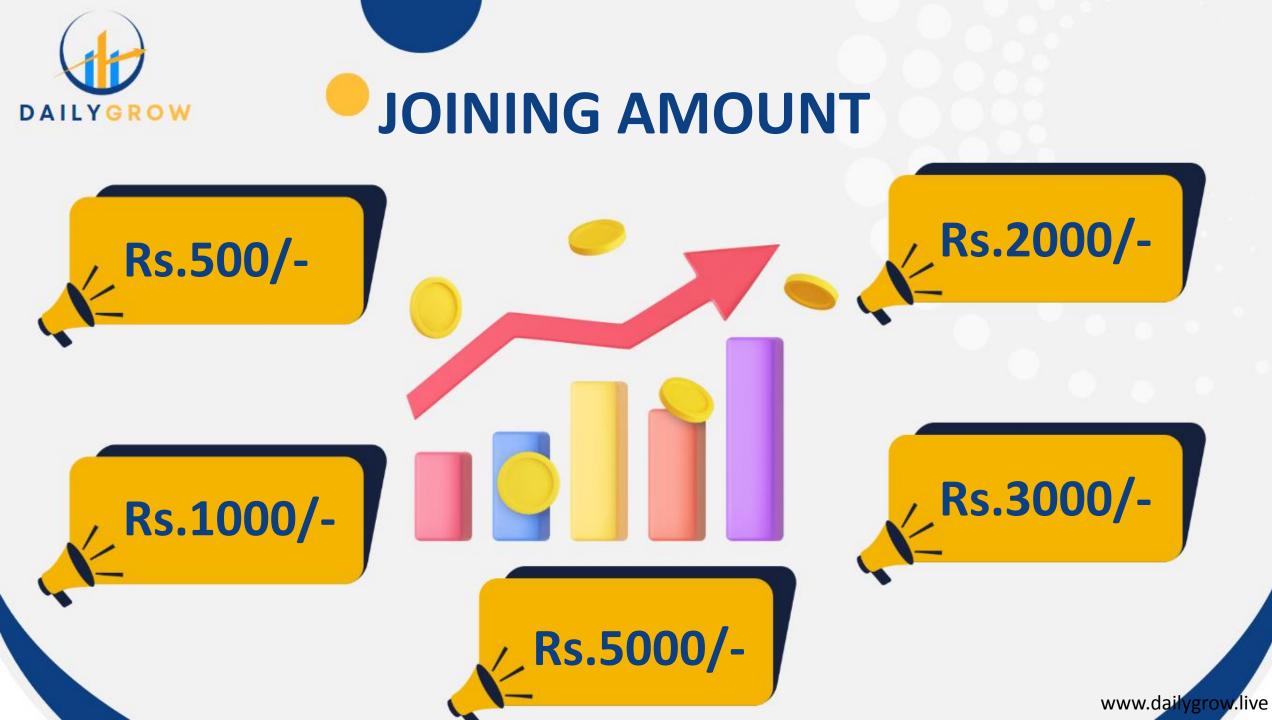

#### **Daily X 90Days**

Note:- (According to your PKG) E.g.l 1000 PKG 50Rs.X90 Days 4500Rs.