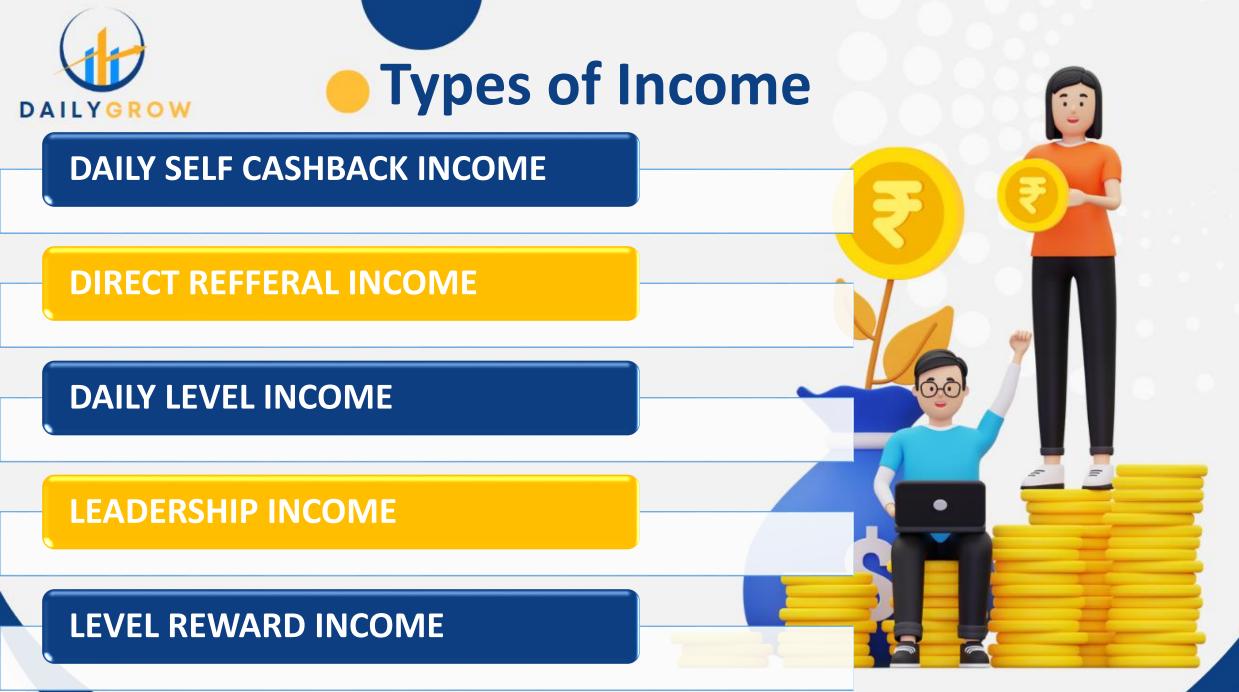

### **DAILY SELF CASHBACK INCOME**

DAILYGROW

www.dailygrow.live

#### **DIRECT REFFERAL INCOME**

**V** Per id

## **Daily Level Income**

| Level | Income |
|-------|--------|
| 1     | 10%    |
| 2     | 7%     |
| 3     | 5%     |
| 4     | 3%     |
| 5     | 2%     |

Note:- 1-1 Id Direct Compulsory for Daily Level Income

## **LEADERSHIP INCOME**

If any Leader complete 50,000 Business with Team in 5 Days He Will Qualify for Leadership Income 750Rs.Daily Lifetime

## **LEVEL REWARD INCOME**

| Level | <b>Business Team</b> | Rewards         |
|-------|----------------------|-----------------|
| 1     | 5                    |                 |
| 2     | 25                   | Smart Watch     |
| 3     | 125                  | Led TV 43inch   |
| 4     | 625                  | Laptop 51000    |
| 5     | 2125                 | Verna Top Model |